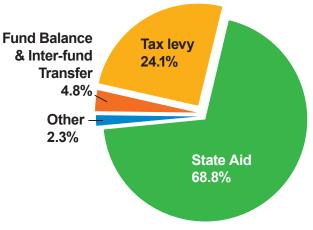

## **STATE AID DEPENDENT**

| State Aid                 | 68.8%       | \$ 21,707,378 |
|---------------------------|-------------|---------------|
| Property Taxes            | 24.1%       | \$ 7,619,949  |
| Other Revenues            | 2.3%        | \$ 740,000    |
| Transfer from Reserves    | 3.2%        | \$ 999,843    |
| Appropriated Fund Balance | <u>1.6%</u> | \$ 513,200    |
|                           | 100.0%      | \$ 31,580,370 |