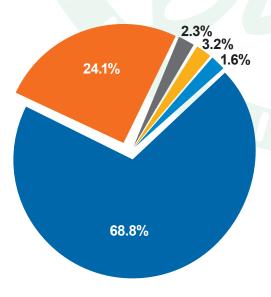

## **STATE AID DEPENDENT**

| State Aid                 | 68.8%       | \$ 21,707,378 |
|---------------------------|-------------|---------------|
| Property Taxes            | 24.1%       | \$ 7,619,949  |
| Other Revenues            | 2.3%        | \$ 740,000    |
| Transfer from Reserves    | 3.2%        | \$ 999,843    |
| Appropriated Fund Balance | <u>1.6%</u> | \$ 513,200    |
|                           | 100.0%      | \$ 31,580,370 |