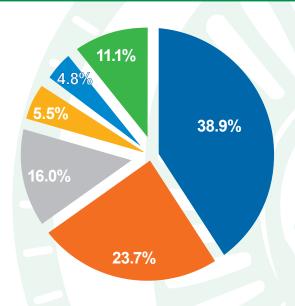

#### WHAT DO WE SPEND MONEY ON?

| Instruction                | 38.9%        | \$ 12,298,854 |
|----------------------------|--------------|---------------|
| Employee Benefits          | 23.7%        | \$ 7,484,950  |
| Debt Service               | 16.0%        | \$ 5,049,062  |
| Buildings & Grounds        | 5.5%         | \$ 1,741,601  |
| Transportation             | 4.8%         | \$ 1,500,875  |
| Administrative<br>Services | <u>11.1%</u> | \$ 3,505,028  |
|                            | 100%         | \$ 31,580,370 |