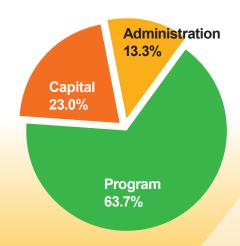

## **EXPENDITURES**

|                    | CL | JRRENT BUDGET | 2  | 023-2024 BUDGET | \$ CHANGE       | % CHANGE |
|--------------------|----|---------------|----|-----------------|-----------------|----------|
| Administration     | \$ | 3,994,465     | \$ | 4,193,540       | \$<br>199,075   | 5.0%     |
| Program            | \$ | 19,238,037    | \$ | 20,111,788      | \$<br>873,751   | 4.5%     |
| Capital            | \$ | 7,113,898     | \$ | 7,275,042       | \$<br>161,144   | 2.3%     |
| TOTAL EXPENDITURES | \$ | 30,346,400    | \$ | 31,580,370      | \$<br>1,233,970 | 4.07%    |

#### THE SCHOOL BUDGET IS MADE UP OF THREE KEY COMPONENTS

- **ADMINISTRATIVE**—This component of the budget includes expenditures for the BOE, Central Administration, the Business Office, Supervision of Regular School and benefits for all employees in this category. Also included here are BOCES Administrative charges.
- **PROGRAM**—This component includes instructional services, extra-curricular activities and interscholastic athletics, transportation and specialized instruction for special needs students. Benefits for these employees are also included.
- CAPITAL—This component reflects expenditures for operation & maintenance of district facilities, including salaries and benefits. Principal and interest payments on construction bonds and Bond Anticipation Notes (BANS) for bus purchases are also included.