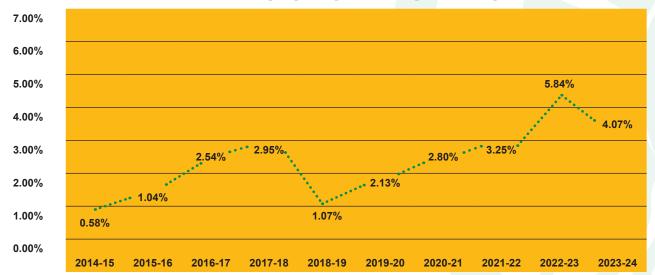

#### DISTRICT SPENDING OVER THE LAST DECADE

| SCHOOL YEAR      | BUDGET           | \$ CHANGE       | % CHANGE |
|------------------|------------------|-----------------|----------|
| 2023/2024        | \$<br>31,580,370 | \$<br>1,233,970 | 4.07%    |
| 2022/2023        | \$<br>30,346,400 | \$<br>1,674,402 | 5.84%    |
| 2021/2022        | \$<br>28,671,998 | \$<br>902,967   | 3.25%    |
| 2020/2021        | \$<br>27,769,031 | \$<br>755,498   | 2.80%    |
| 2019/2020        | \$<br>27,013,533 | \$<br>564,578   | 2.13%    |
| 2018/2019        | \$<br>26,448,955 | \$<br>280,501   | 1.07%    |
| 2017/2018        | \$<br>26,168,454 | \$<br>750,622   | 2.95%    |
| 2016/2017        | \$<br>25,417,832 | \$<br>630,425   | 2.54%    |
| 2015/2016        | \$<br>24,787,407 | \$<br>254,238   | 1.04%    |
| 2014/2015        | \$<br>24,533,169 | \$<br>141,566   | 0.58%    |
| TEN YEAR AVERAGE | \$<br>27,273,715 | \$<br>718,877   | 2.64%    |

#### **BUDGET SPENDING TRENDS**