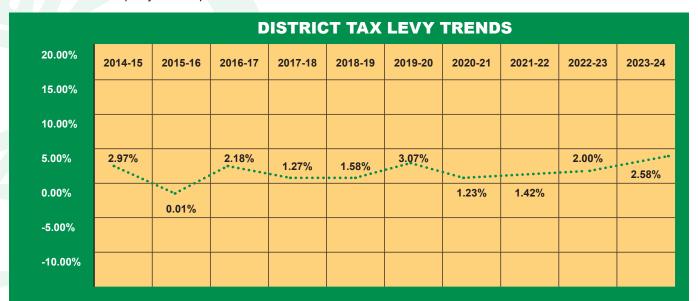

#### **DISTRICT TAXES OVER THE PAST DECADE**

| SCHOOL YEAR      | TAX LEVY        | \$ CHANGE     | % CHANGE |
|------------------|-----------------|---------------|----------|
| 2023/2024        | \$<br>7,619,949 | \$<br>191,541 | 2.58%    |
| 2022/2023        | \$<br>7,428,408 | \$<br>145,655 | 2.00%    |
| 2021/2022        | \$<br>7,282,753 | \$<br>101,958 | 1.42%    |
| 2020/2021        | \$<br>7,180,795 | \$<br>87,083  | 1.23%    |
| 2019/2020        | \$<br>7,093,712 | \$<br>211,102 | 3.07%    |
| 2018/2019        | \$<br>6,882,610 | \$<br>106,950 | 1.58%    |
| 2017/2018        | \$<br>6,775,660 | \$<br>85,160  | 1.27%    |
| 2016/2017        | \$<br>6,690,500 | \$<br>142,741 | 2.18%    |
| 2015/2016        | \$<br>6,547,759 | (\$590)       | (0.009%) |
| 2014/2015        | \$<br>6,548,349 | \$<br>189,000 | 2.97%    |
| TEN YEAR AVERAGE | \$<br>7,005,050 | \$<br>126,060 | 1.80%    |